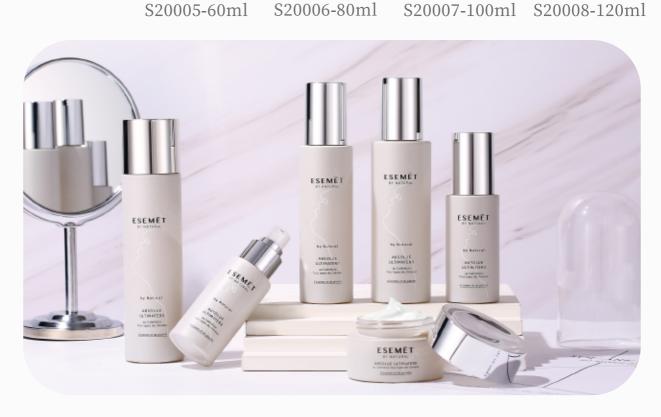

## COSMETIC SET PACKING & INDIVIDUAL PRODUCTS

>> SW-101 S10001-20g S20001-20ml S20005-60ml S20009-150ml S10002-30g S20002-30ml S20006-80ml S10003-50g S10004-100g S20003-40ml S20004-50ml S20007-100ml S20008-120ml

>> SW-101

S10001-20g S20001-20ml S20005-60ml S10002-30g S20002-30ml S20006-80ml \$10003-50g\$10004-100g\$20003-40ml\$20004-50ml\$20007-100ml\$20008-120ml

>> SW-108 S10013-20g S20035-30ml S20039-150ml S10014-50g S20036-50ml